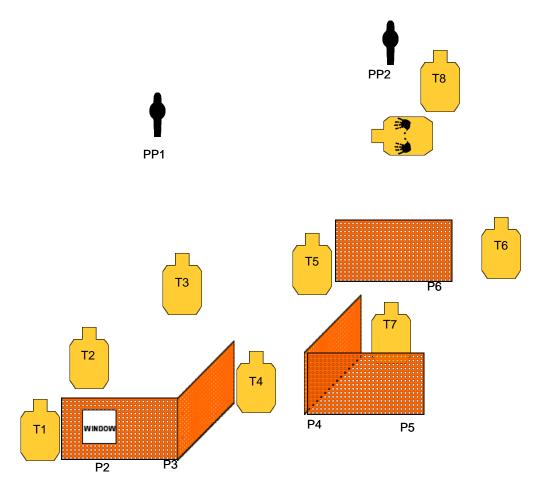

| First Aid                                                                                                                                                                                                                                                                                                                                                                                                                                                                                   |                              |
|---------------------------------------------------------------------------------------------------------------------------------------------------------------------------------------------------------------------------------------------------------------------------------------------------------------------------------------------------------------------------------------------------------------------------------------------------------------------------------------------|------------------------------|
| RULES: IDPA Rules                                                                                                                                                                                                                                                                                                                                                                                                                                                                           | COURSE DESIGNER: Jesse Smith |
| START POSITION: Start at P1 with hands relaxed by your side.                                                                                                                                                                                                                                                                                                                                                                                                                                |                              |
| SCENARIO: There has been a mass attack at your place of employment. One of your coworkers has been injured and you must get the first aid kit to them.  PROCEDURE: At the start signal, engage T1 from the starting box, then pick up the first aid kit and take it with you the rest of the course. Move to P2 and engage T2-T3 and PP1. Move to P3 and engage T4. Engage T5 either on the move to P4, or from cover at P4. Move to P5 and engage T6-T7. Move to P6 and engage T8 and PP2. | SCORING: Unlimited           |
|                                                                                                                                                                                                                                                                                                                                                                                                                                                                                             | ROUND COUNT: 18              |
|                                                                                                                                                                                                                                                                                                                                                                                                                                                                                             | TARGETS: 10                  |
|                                                                                                                                                                                                                                                                                                                                                                                                                                                                                             | DISTANCE:                    |
|                                                                                                                                                                                                                                                                                                                                                                                                                                                                                             | SCORED HITS:                 |
|                                                                                                                                                                                                                                                                                                                                                                                                                                                                                             | PENALTIES:                   |
|                                                                                                                                                                                                                                                                                                                                                                                                                                                                                             | CONCEALMENT: No              |
|                                                                                                                                                                                                                                                                                                                                                                                                                                                                                             | NOTES:                       |